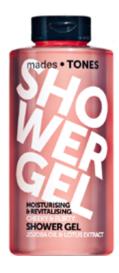

#### **SHOWER GEL**

#### Moisturising & revitalising

Contains a skin-caring blend of natural oils of jojoba and argan combined with honey/silk tree/lotus/cocoa/violet extract to help soften the skin.

**Moisturising actives:** formula features two of most effective moisturisers for skin care: Glycerine and Methyl Gluceth-20 which leave the skin feeling supple and moisturised after washing.

| 2703901 | JAZZY & CRAZY shower gel   | 500 ml | sparkling     | honey     |
|---------|----------------------------|--------|---------------|-----------|
| 2703902 | PRETTY & SILLY shower gel  | 500 ml | sensual       | silk tree |
| 2703903 | CHEEKY & FLIRTY shower gel | 500 ml | sophisticated | lotus     |
| 2703904 | GROOVY & DANDY shower gel  | 500 ml | authentic     | cocoa     |
| 2703905 | DREAMY & LAZY shower gel   | 500 ml | chill         | violet    |