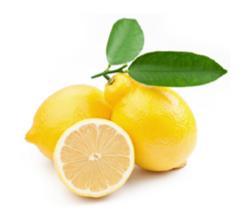

YELLOW • JAZZY & CRAZY • sparkling

### **TOP NOTE**

lemon coconut

#### **MIDDLE NOTE**

peach aquatic

### **BASE NOTE**

sandalwood caramel

PEACH • PRETTY & SILLY • sensual