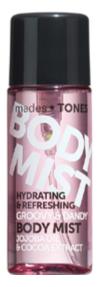

#### **BODY MIST**

#### Hydrating & refreshing

Contains skin-caring jojoba oil with honey/silk tree/lotus/cocoa/violet extract which helps to moisturise and refresh the skin.

**Moisturising active:** formula features one of most effective moisturiser for skin care: Methyl Gluceth-20 supported by honey/silk tree/lotus/cocoa/violet extract together they leave the skin feeling soft, moisturised and refreshed.

| 2703921 | JAZZY & CRAZY body mist   | 50 ml |
|---------|---------------------------|-------|
| 2703922 | PRETTY & SILLY body mist  | 50 ml |
| 2703923 | CHEEKY & FLIRTY body mist | 50 ml |
| 2703924 | GROOVY & DANDY body mist  | 50 ml |
| 2703925 | DREAMY & LAZY body mist   | 50 ml |
|         |                           |       |