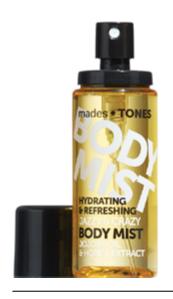

#### **BODY MIST**

#### Hydrating & refreshing

Contains skin-caring jojoba oil with honey/silk tree/lotus/cocoa/violet extract which helps to moisturise and refresh the skin.

**Moisturising active:** formula features one of most effective moisturiser for skin care: Methyl Gluceth-20 supported by honey/silk tree/lotus/cocoa/violet extract together they leave the skin feeling soft, moisturised and refreshed.

| 2703921 | JAZZY & CRAZY body mist   | 50 ml |
|---------|---------------------------|-------|
| 2703922 | PRETTY & SILLY body mist  | 50 ml |
| 2703923 | CHEEKY & FLIRTY body mist | 50 ml |
| 2703924 | GROOVY & DANDY body mist  | 50 ml |
| 2703925 | DREAMY & LAZY body mist   | 50 ml |
|         |                           |       |