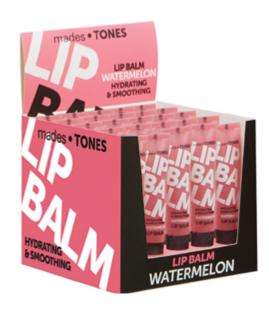

A broad number of variants forming a good solid bath, body and hair care range:

- moisturising shower gel and body lotion in 500 ml bottles and 65 ml tubes
- volumising shampoo in 300 ml bottles and 65 ml tubes and conditioner in 300 ml bottles
- refreshing body mists in lovely 50 ml spray bottles
- hand cream in 65 ml tubes with a trendy hexagonal cap and
- the lip balm in a gorgeous colourful printed 15 ml tube with inclined tube head special for lip care (per 25 in a colourful display)