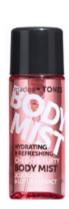

#### **BODY MIST**

#### Hydrating & refreshing

Contains skin-caring jojoba oil with honey/silk tree/lotus/cocoa/violet extract which helps to moisturise and refresh the skin.

**Moisturising active:** formula features one of most effective moisturiser for skin care: Methyl Gluceth-20 supported by honey/silk tree/lotus/cocoa/violet extract together they leave the skin feeling soft, moisturised and refreshed.

| 2703921 | JAZZY & CRAZY body mist   | 50 ml |
|---------|---------------------------|-------|
| 2703922 | PRETTY & SILLY body mist  | 50 ml |
| 2703923 | CHEEKY & FLIRTY body mist | 50 ml |
| 2703924 | GROOVY & DANDY body mist  | 50 ml |
| 2703925 | DREAMY & LAZY body mist   | 50 ml |
|         |                           |       |