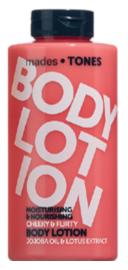

#### **BODY LOTION**

#### **Moisturising & nourishing**

Contains a skin-caring blend of natural oils of jojoba, avocado and almond combined with honey/silk tree/lotus/cocoa/violet extract to help moisturise and soften the skin.

**Moisturising actives:** formula features two of most effective moisturisers for skin care: Glycerine and Methyl Gluceth-20 which leave the skin feeling soft and nourished.

| 2703906 | JAZZY & CRAZY body lotion   | 500 ml | sparkling     | honey     |
|---------|-----------------------------|--------|---------------|-----------|
| 2703907 | PRETTY & SILLY body lotion  | 500 ml | sensual       | silk tree |
| 2703908 | CHEEKY & FLIRTY body lotion | 500 ml | sophisticated | lotus     |
| 2703909 | GROOVY & DANDY body lotion  | 500 ml | authentic     | cocoa     |
| 2703910 | DREAMY & LAZY body lotion   | 500 ml | chill         | violet    |