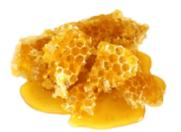

### **YELLOW • JAZZY & CRAZY • honey extract**

Honey is known to be loaded with antioxidants, enzymes and other nutrients that nourish, cleanse, and hydrate the skin.

Honey is also known to help regulate and retain moisture in the hair, strengthen it and add shine.