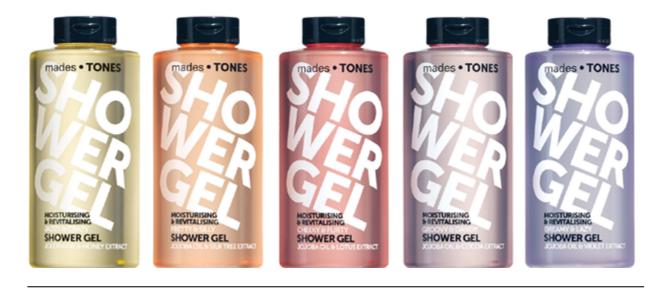

#### **SHOWER GEL**

#### Moisturising & revitalising

Contains a skin-caring blend of natural oils of jojoba and argan combined with honey/silk tree/lotus/cocoa/violet extract to help soften the skin.

**Moisturising actives:** formula features two of most effective moisturisers for skin care: Glycerine and Methyl Gluceth-20 which leave the skin feeling supple and moisturised after washing.

| 2703901 | JAZZY & CRAZY shower gel   | 500 ml | sparkling     | honey     |
|---------|----------------------------|--------|---------------|-----------|
| 2703902 | PRETTY & SILLY shower gel  | 500 ml | sensual       | silk tree |
| 2703903 | CHEEKY & FLIRTY shower gel | 500 ml | sophisticated | lotus     |
| 2703904 | GROOVY & DANDY shower gel  | 500 ml | authentic     | cocoa     |
| 2703905 | DREAMY & LAZY shower gel   | 500 ml | chill         | violet    |