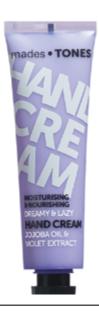

#### HAND CREAM

#### Moisturising & nourishing

Contains a complex of powerful moisturisers, jojoba oil and honey/silk tree/lotus/cocoa/violet extract which help to moisturise and nourish the hands.

**Advanced moisturising complex:** Glycerine, Methyl Gluceth-20, Sodium PCA, Trehalose, Triacetin Sodium Hyaluronate and Polyquaternium-51 which leave the skin feeling soft, moisturised and nourishing.

| 2703926 | JAZZY & CRAZY hand cream   |
|---------|----------------------------|
| 2703927 | PRETTY & SILLY hand cream  |
| 2703928 | CHEEKY & FLIRTY hand cream |
| 2703929 | GROOVY & DANDY hand cream  |
| 2703930 | DREAMY & LAZY hand cream   |
|         |                            |

| 55 ml | sparkling     |
|-------|---------------|
| 55 ml | sensual       |
| 55 ml | sophisticated |
| 55 ml | authentic     |
| 55 ml | chill         |
|       |               |

| honey<br>silk tree |
|--------------------|
| lotus              |
| cocoa              |
| violet             |