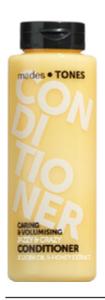

#### **CONDITIONER**

#### Caring & volumising

This weightless conditioner features a blend of caring and hydrating oils of jojoba and argan combined with honey/silk tree/lotus/cocoa/violet extract and helps creating manageable voluminous and shiny hair.

**Moisturising active:** formula features one of most effective moisturiser for hair care: Methyl Gluceth-20 which conditions and leaves the hair looking and feeling healthy, shiny and moisturised after washing.

| 2703916 | JAZZY & CRAZY volumising conditioner   | 300 ml | sparkling     | honey     |
|---------|----------------------------------------|--------|---------------|-----------|
| 2703917 | PRETTY & SILLY volumising conditioner  | 300 ml | sensual       | silk tree |
| 2703918 | CHEEKY & FLIRTY volumising conditioner | 300 ml | sophisticated | lotus     |
| 2703919 | GROOVY & DANDY volumising conditioner  | 300 ml | authentic     | cocoa     |
| 2703920 | DREAMY & LAZY volumising conditioner   | 300 ml | chill         | violet    |