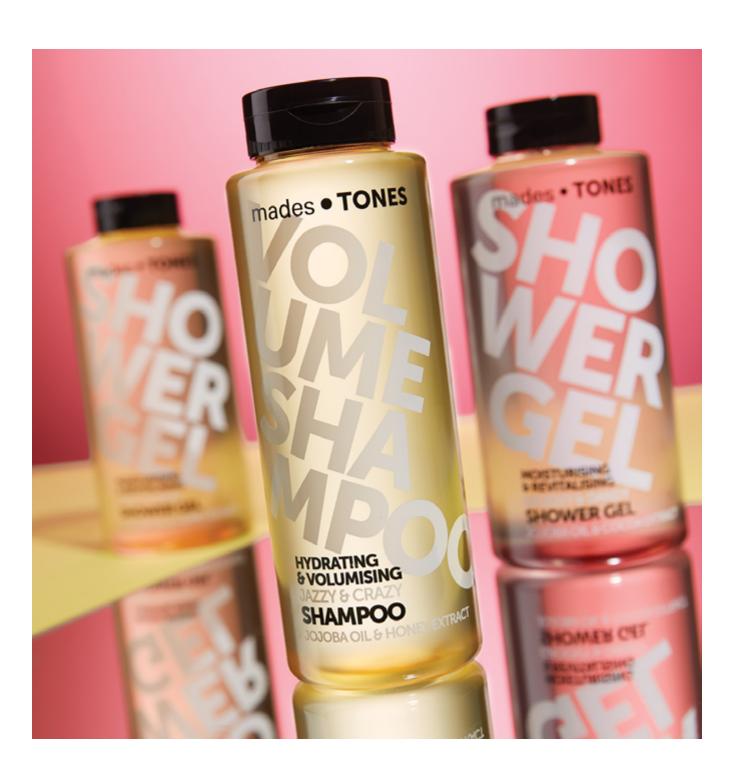

#### **SHOWER GEL**

#### Moisturising & revitalising

Contains a skin-caring blend of natural oils of jojoba and argan combined with honey/silk tree/lotus/cocoa/violet extract to help soften the skin.

**Moisturising actives:** formula features two of most effective moisturisers for skin care: Glycerine and Methyl Gluceth-20 which leave the skin feeling supple and moisturised after washing.

| 2703901 | JAZZY & CRAZY shower gel   | 500 ml | sparkling     | honey     |
|---------|----------------------------|--------|---------------|-----------|
| 2703902 | PRETTY & SILLY shower gel  | 500 ml | sensual       | silk tree |
| 2703903 | CHEEKY & FLIRTY shower gel | 500 ml | sophisticated | lotus     |
| 2703904 | GROOVY & DANDY shower gel  | 500 ml | authentic     | cocoa     |
| 2703905 | DREAMY & LAZY shower gel   | 500 ml | chill         | violet    |

#### SHAMPOO

#### **Hydrating & volumising**

This silicone-free shampoo features hydrating and nourishing oils of jojoba and argan combined with honey/silk tree/lotus/cocoa/violet extract and helps creating healthy, beautiful and voluminous hair.