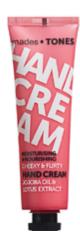

#### HAND CREAM

#### Moisturising & nourishing

Contains a complex of powerful moisturisers, jojoba oil and honey/silk tree/lotus/cocoa/violet extract which help to moisturise and nourish the hands.

**Advanced moisturising complex:** Glycerine, Methyl Gluceth-20, Sodium PCA, Trehalose, Triacetin Sodium Hyaluronate and Polyquaternium-51 which leave the skin feeling soft, moisturised and nourishing.

| 2703926 | JAZZY & CRAZY hand cream   |
|---------|----------------------------|
| 2703927 | PRETTY & SILLY hand cream  |
| 2703928 | CHEEKY & FLIRTY hand cream |
| 2703929 | GROOVY & DANDY hand cream  |
| 2703930 | DREAMY & LAZY hand cream   |
|         |                            |

| 55 ml | sparkling     |
|-------|---------------|
| 55 ml | sensual       |
| 55 ml | sophisticated |
| 55 ml | authentic     |
| 55 ml | chill         |
|       |               |

| honey<br>silk tree |
|--------------------|
| lotus              |
| cocoa              |
| violet             |