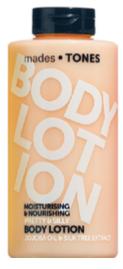

#### **BODY LOTION**

#### **Moisturising & nourishing**

Contains a skin-caring blend of natural oils of jojoba, avocado and almond combined with honey/silk tree/lotus/cocoa/violet extract to help moisturise and soften the skin.

**Moisturising actives:** formula features two of most effective moisturisers for skin care: Glycerine and Methyl Gluceth-20 which leave the skin feeling soft and nourished.

| 2703906 | JAZZY & CRAZY body lotion   | 500 ml | sparkling     | honey     |
|---------|-----------------------------|--------|---------------|-----------|
| 2703907 | PRETTY & SILLY body lotion  | 500 ml | sensual       | silk tree |
| 2703908 | CHEEKY & FLIRTY body lotion | 500 ml | sophisticated | lotus     |
| 2703909 | GROOVY & DANDY body lotion  | 500 ml | authentic     | cocoa     |
| 2703910 | DREAMY & LAZY body lotion   | 500 ml | chill         | violet    |