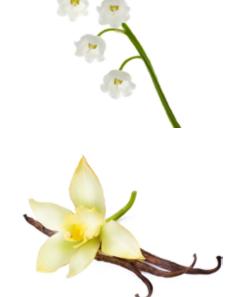

### **MIDDLE NOTE**

lily of the valley violet

#### **BASE NOTE**

woody vanilla

PURPLE • GROOVY & DANDY • authentic