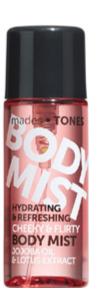

#### **BODY MIST**

#### Hydrating & refreshing

Contains skin-caring jojoba oil with honey/silk tree/lotus/cocoa/violet extract which helps to moisturise and refresh the skin.

**Moisturising active:** formula features one of most effective moisturiser for skin care: Methyl Gluceth-20 supported by honey/silk tree/lotus/cocoa/violet extract together they leave the skin feeling soft, moisturised and refreshed.

| 2703921 | JAZZY & CRAZY body mist   | 50 ml |
|---------|---------------------------|-------|
| 2703922 | PRETTY & SILLY body mist  | 50 ml |
| 2703923 | CHEEKY & FLIRTY body mist | 50 ml |
| 2703924 | GROOVY & DANDY body mist  | 50 ml |
| 2703925 | DREAMY & LAZY body mist   | 50 ml |
|         |                           |       |