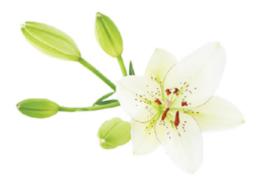

act silk tree extract lotus extract cocoa extract violet extract

A broad number of variants forming a good solid bath, body and hair care range:

- moisturising shower gel and body lotion in 500 ml bottles and 65 ml tubes
- volumising shampoo in 300 ml bottles and 65 ml tubes and conditioner in 300 ml bottles
- refreshing body mists in lovely 50 ml spray bottles
- hand cream in 65 ml tubes with a trendy hexagonal cap and
- the lip balm in a gorgeous colourful printed 15 ml tube with inclined tube head special for lip care (per 25 in a colourful display)















YELLOW • JAZZY & CRAZY • sparkling



### **TOP NOTE**

lemon coconut

#### **MIDDLE NOTE**

peach aquatic



### **BASE NOTE**

sandalwood caramel



PEACH • PRETTY & SILLY • sensual



### **TOP NOTE**

bergamot rosewood



#### **MIDDLE NOTE**

white flowers aquatic





woody musk

PINK • CHEEKY & FLIRTY • sophisticated

#### **TOP NOTE**



tangerine peach

### **MIDDLE NOTE**

lily of the valley violet

#### **BASE NOTE**

woody vanilla



PURPLE • GROOVY & DANDY • authentic



#### **TOP NOTE**

plum raspberry

#### **MIDDLE NOTE**

patchouli musk



### **BASE NOTE**

woody vanilla



VIOLET • DREAMY & LAZY • chill



#### **TOP NOTE**

orange eucalyptus



#### **MIDDLE NOTE**

almond blossom ylang ylang





cedarwood musk

## **FLAVOUR DESCRIPTION**

### mades • TONES

### YELLOW • JAZZY & CRAZY • pineapple

A sweet and juicy pineapple accord with softer hints of summer fruits in the background.

### PEACH • PRETTY & SILLY • papaya

A fruity papaya with hints of pineapple, orange, peach and raspber