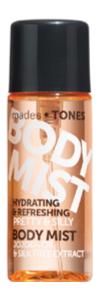

#### **BODY MIST**

#### Hydrating & refreshing

Contains skin-caring jojoba oil with honey/silk tree/lotus/cocoa/violet extract which helps to moisturise and refresh the skin.

**Moisturising active:** formula features one of most effective moisturiser for skin care: Methyl Gluceth-20 supported by honey/silk tree/lotus/cocoa/violet extract together they leave the skin feeling soft, moisturised and refreshed.

| 2703921 | JAZZY & CRAZY body mist   | 50 ml |
|---------|---------------------------|-------|
| 2703922 | PRETTY & SILLY body mist  | 50 ml |
| 2703923 | CHEEKY & FLIRTY body mist | 50 ml |
| 2703924 | GROOVY & DANDY body mist  | 50 ml |
| 2703925 | DREAMY & LAZY body mist   | 50 ml |
|         |                           |       |