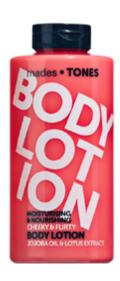

#### **BODY LOTION**

#### **Moisturising & nourishing**

Contains a skin-caring blend of natural oils of jojoba, avocado and almond combined with honey/silk tree/lotus/cocoa/violet extract to help moisturise and soften the skin.

**Moisturising actives:** formula features two of most effective moisturisers for skin care: Glycerine and Methyl Gluceth-20 which leave the skin feeling soft and nourished.

| 2703906 | JAZZY & CRAZY body lotion   | 500 ml | sparkling     | honey     |
|---------|-----------------------------|--------|---------------|-----------|
| 2703907 | PRETTY & SILLY body lotion  | 500 ml | sensual       | silk tree |
| 2703908 | CHEEKY & FLIRTY body lotion | 500 ml | sophisticated | lotus     |
| 2703909 | GROOVY & DANDY body lotion  | 500 ml | authentic     | cocoa     |
| 2703910 | DREAMY & LAZY body lotion   | 500 ml | chill         | violet    |