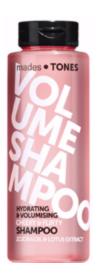

#### SHAMPOO

#### **Hydrating & volumising**

This silicone-free shampoo features hydrating and nourishing oils of jojoba and argan combined with honey/silk tree/lotus/cocoa/violet extract and helps creating healthy, beautiful and voluminous hair.

| 2703911 | JAZZY & CRAZY volume shampoo   | 300 ml | sparkling     | honey     |
|---------|--------------------------------|--------|---------------|-----------|
| 2703912 | PRETTY & SILLY volume shampoo  | 300 ml | sensual       | silk tree |
| 2703913 | CHEEKY & FLIRTY volume shampoo | 300 ml | sophisticated | lotus     |
| 2703914 | GROOVY & DANDY volume shampoo  | 300 ml | authentic     | cocoa     |
| 2703915 | DREAMY & LAZY volume shampoo   | 300 ml | chill         | violet    |