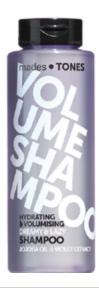

#### SHAMPOO

#### **Hydrating & volumising**

This silicone-free shampoo features hydrating and nourishing oils of jojoba and argan combined with honey/silk tree/lotus/cocoa/violet extract and helps creating healthy, beautiful and voluminous hair.

**Silicone free hair-conditioning complex:** features a novel eco-friendly hair-conditioning complex of micro-oils which helps making the hair more manageable and soft to the touch.

**Moisturising active:** formula features one of most effective moisturiser for hair care: Methyl Gluceth-20 which helps the hair looking healthy, shiny and moisturised after washing.

| 2703911 | JAZZY & CRAZY volume shampoo   | 300 ml | sparkling     | honey     |
|---------|--------------------------------|--------|---------------|-----------|
| 2703912 | PRETTY & SILLY volume shampoo  | 300 ml | sensual       | silk tree |
| 2703913 | CHEEKY & FLIRTY volume shampoo | 300 ml | sophisticated | lotus     |
| 2703914 | GROOVY & DANDY volume shampoo  | 300 ml | authentic     | cocoa     |
| 2703915 | DREAMY & LAZY volume shampoo   | 300 ml | chill         | violet    |