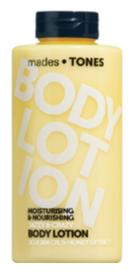

#### **BODY LOTION**

#### **Moisturising & nourishing**

Contains a skin-caring blend of natural oils of jojoba, avocado and almond combined with honey/silk tree/lotus/cocoa/violet extract to help moisturise and soften the skin.

**Moisturising actives:** formula features two of most effective moisturisers for skin care: Glycerine and Methyl Gluceth-20 which leave the skin feeling soft and nourished.

| 2703906 | JAZZY & CRAZY body lotion   | 500 ml | sparkling     | honey     |
|---------|-----------------------------|--------|---------------|-----------|
| 2703907 | PRETTY & SILLY body lotion  | 500 ml | sensual       | silk tree |
| 2703908 | CHEEKY & FLIRTY body lotion | 500 ml | sophisticated | lotus     |
| 2703909 | GROOVY & DANDY body lotion  | 500 ml | authentic     | cocoa     |
| 2703910 | DREAMY & LAZY body lotion   | 500 ml | chill         | violet    |