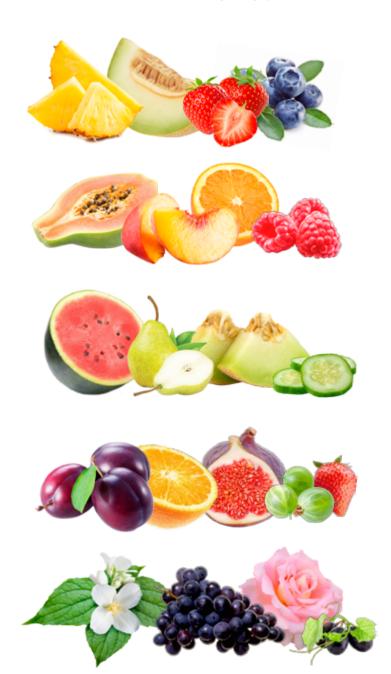

### YELLOW • JAZZY & CRAZY • pineapple

A sweet and juicy pineapple accord with softer hints of summer fruits in the background.

### PEACH • PRETTY & SILLY • papaya

A fruity papaya with hints of pineapple, orange, peach and raspberries.

#### PINK • CHEEKY & FLIRTY • watermelon

A cool sweet mouthwatering watermelon flavour opening with notes of peach, pear and cucumber onto a juicy watermelon and sweet melon base.

### **PURPLE • GROOVY & DANDY • plum**

A juicy fruity accord with delicate notes of plum, fig gooseberry, dates, strawberry, orange and hints of lime.

### **VIOLET • DREAMY & LAZY • grape**

A rich and sweet fruity flavour where black grape is lifted by floral touches of rose and jasmine smoothed by hints of musk.