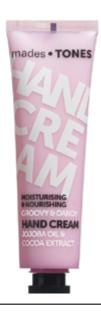

#### HAND CREAM

#### Moisturising & nourishing

Contains a complex of powerful moisturisers, jojoba oil and honey/silk tree/lotus/cocoa/violet extract which help to moisturise and nourish the hands.

**Advanced moisturising complex:** Glycerine, Methyl Gluceth-20, Sodium PCA, Trehalose, Triacetin Sodium Hyaluronate and Polyquaternium-51 which leave the skin feeling soft, moisturised and nourishing.

| 2703926 | JAZZY & CRAZY hand cream   |
|---------|----------------------------|
| 2703927 | PRETTY & SILLY hand cream  |
| 2703928 | CHEEKY & FLIRTY hand cream |
| 2703929 | GROOVY & DANDY hand cream  |
| 2703930 | DREAMY & LAZY hand cream   |
|         |                            |

| 55 ml | sparkling     |
|-------|---------------|
| 55 ml | sensual       |
| 55 ml | sophisticated |
| 55 ml | authentic     |
| 55 ml | chill         |
|       |               |

| honey<br>silk tree |
|--------------------|
| lotus              |
| cocoa              |
| violet             |