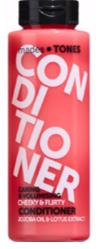

#### **CONDITIONER**

#### Caring & volumising

This weightless conditioner features a blend of caring and hydrating oils of jojoba and argan combined with honey/silk tree/lotus/cocoa/violet extract and helps creating manageable voluminous and shiny hair.

**Moisturising active:** formula features one of most effective moisturiser for hair care: Methyl Gluceth-20 which conditions and leaves the hair looking and feeling healthy, shiny and moisturised after washing.

| 2703916 | JAZZY & CRAZY volumising conditioner   | 300 ml | sparkling     | honey     |
|---------|----------------------------------------|--------|---------------|-----------|
| 2703917 | PRETTY & SILLY volumising conditioner  | 300 ml | sensual       | silk tree |
| 2703918 | CHEEKY & FLIRTY volumising conditioner | 300 ml | sophisticated | lotus     |
| 2703919 | GROOVY & DANDY volumising conditioner  | 300 ml | authentic     | cocoa     |
| 2703920 | DREAMY & LAZY volumising conditioner   | 300 ml | chill         | violet    |