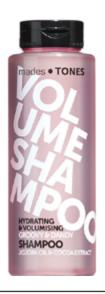

#### SHAMPOO

#### **Hydrating & volumising**

This silicone-free shampoo features hydrating and nourishing oils of jojoba and argan combined with honey/silk tree/lotus/cocoa/violet extract and helps creating healthy, beautiful and voluminous hair.

**Silicone free hair-conditioning complex:** features a novel eco-friendly hair-conditioning complex of micro-oils which helps making the hair more manageable and soft to the touch.

**Moisturising active:** formula features one of most effective moisturiser for hair care: Methyl Gluceth-20 which helps the hair looking healthy, shiny and moisturised after washing.

| 2703911 | JAZZY & CRAZY volume shampoo   | 300 ml | sparkling     | honey     |
|---------|--------------------------------|--------|---------------|-----------|
| 2703912 | PRETTY & SILLY volume shampoo  | 300 ml | sensual       | silk tree |
| 2703913 | CHEEKY & FLIRTY volume shampoo | 300 ml | sophisticated | lotus     |
| 2703914 | GROOVY & DANDY volume shampoo  | 300 ml | authentic     | cocoa     |
| 2703915 | DREAMY & LAZY volume shampoo   | 300 ml | chill         | violet    |