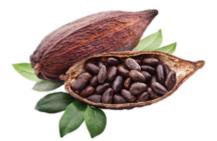

#### **PURPLE • GROOVY & DANDY • cocoa extract**

Cocoa is known to add glow to the skin, moisturise it and helps fight the ageing of the skin.

Cocoa is also known to increase the natural shine, volume and strength of the hair and help to prevent hair breakage.