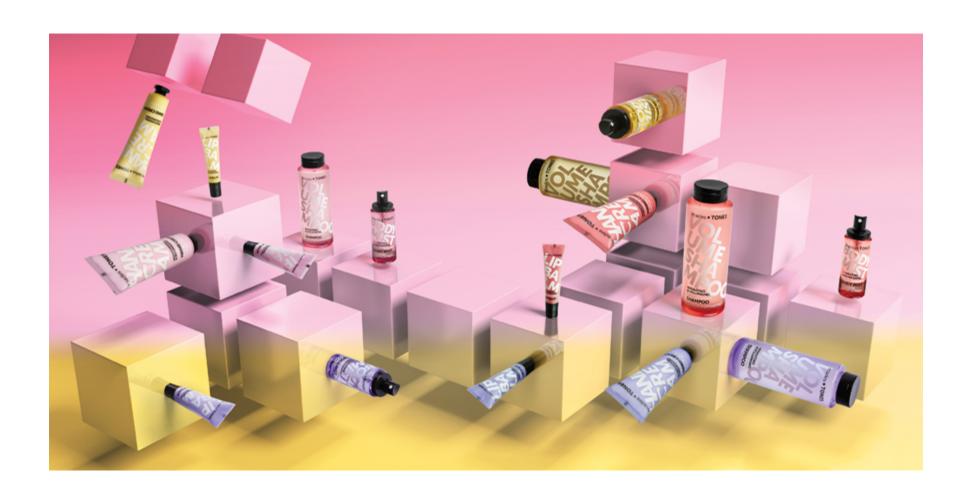

Mades TONES a range inspired by the pastel soft colour splashes.

5 powdery fashionable tones with eye-catching graphics stating a clean and plain message.

All bottles and tubes are filled with caring and pampering formulations thanks to skin and hair caring oils like jojoba oil and Methyl Gluceth-20.

The formulations have been pimped with spot-on fragrances and extracts to raise the experience to the level of maximum delight.

JAZZY & CRAZY
PRETTY & SILLY
CHEEKY & FLIRTY
GROOVY & DANDY
DREAMY & LAZY

A broad number of variants forming a good solid bath, body and hair care range:

- moisturising shower gel and body lotion in 500 ml bottles and 65 ml tubes
- volumising shampoo in 300 ml bottles and 65 ml tubes and conditioner in 300 ml bottles
- refreshing body mists in lovely 50 ml spray bottles
- hand cream in 65 ml tubes with a trendy hexagonal cap and
- the lip balm in a gorgeous colourful printed 15 ml tube with inclined tube head special for lip care (per 25 in a colourful display)