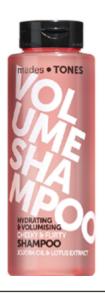

#### SHAMPOO

#### **Hydrating & volumising**

This silicone-free shampoo features hydrating and nourishing oils of jojoba and argan combined with honey/silk tree/lotus/cocoa/violet extract and helps creating healthy, beautiful and voluminous hair.

**Silicone free hair-conditioning complex:** features a novel eco-friendly hair-conditioning complex of micro-oils which helps making the hair more manageable and soft to the touch.

**Moisturising active:** formula features one of most effective moisturiser for hair care: Methyl Gluceth-20 which helps the hair looking healthy, shiny and moisturised after washing.

| 2703911 | JAZZY & CRAZY volume shampoo   | 300 ml | sparkling     | honey     |
|---------|--------------------------------|--------|---------------|-----------|
| 2703912 | PRETTY & SILLY volume shampoo  | 300 ml | sensual       | silk tree |
| 2703913 | CHEEKY & FLIRTY volume shampoo | 300 ml | sophisticated | lotus     |
| 2703914 | GROOVY & DANDY volume shampoo  | 300 ml | authentic     | cocoa     |
| 2703915 | DREAMY & LAZY volume shampoo   | 300 ml | chill         | violet    |