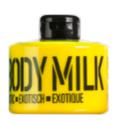

### YELLOW - EXOTIC

#### TOP NOTE

fruity citrus

#### MIDDLE NOTE

green fruity

BASE NOTE

floral