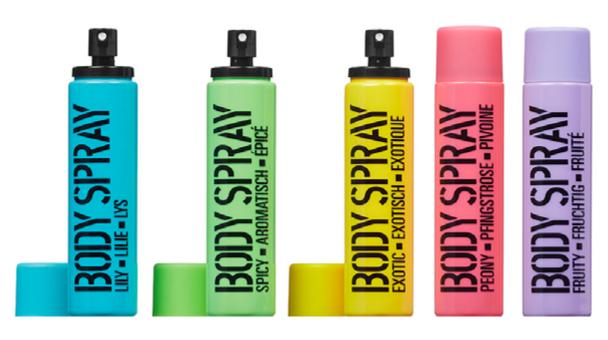

Available in 7 ranges:

LILY • SPICY • EXOTIC • PEONY • POPPY • BLOSSOM • FRUITY

**BLUE - LILY** 

TOP NOTE

fruity green

MIDDLE NOTE

floral

BASE NOTE

| art. no. | description | colour | contents | fragrance |
|----------|-------------|--------|----------|-----------|
| 2701451  | body spray  | blue   | 100 ml   | lily      |
| 2701452  | body spray  | lime   | 100 ml   | spicy     |
| 2701453  | body spray  | yellow | 100 ml   | exotic    |
| 2701454  | body spray  | pink   | 100 ml   | peony     |
| 2701457  | body spray  | purple | 100 ml   | fruity    |