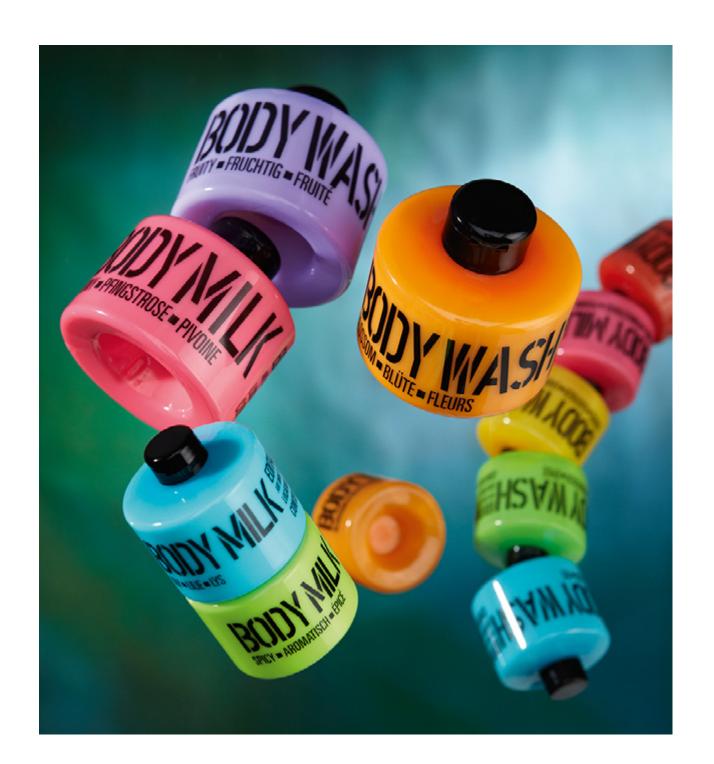

# colour blue lime yellow pink purple

contents 300 ml 300 ml 300 ml 300 ml 300 ml

fragrance
lily
spicy
exotic
peony
fruity

| art. no. |  |
|----------|--|
| 2701408  |  |
| 2701409  |  |
| 2701410  |  |
| 2701411  |  |
| 2701414  |  |

description
body milk
body milk
body milk
body milk
body milk
body milk

| colour |  |
|--------|--|
| blue   |  |
| lime   |  |
| yellow |  |
| pink   |  |
| purple |  |

| contents |
|----------|
| 300 ml   |
|          |

#### **Specific:**

The **body washes** are rich foaming products with a strong and pleasant smell and leave the skin feeling soft. No colourants.

The **body milks** are non greasy light formulations that are easily rubbed onto the skin. Although the skin does not feel greasy afterwards it does feel soft and smooth. No colourants.