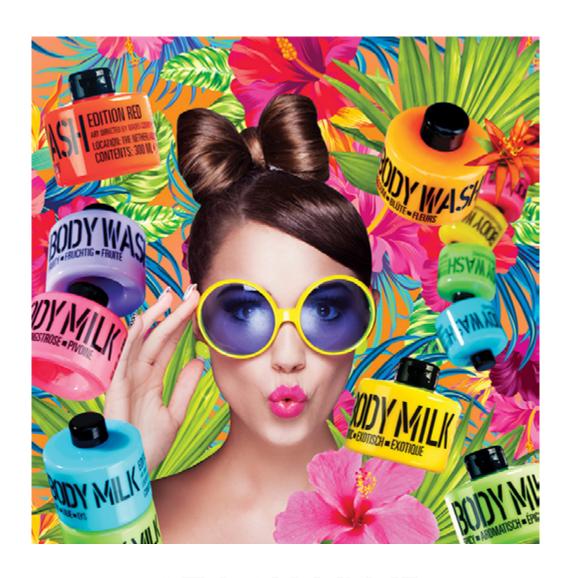

## INFOLCTION

Stackable, one of our most colourful brands! The innovative and extraordinary packaging is what sets the range apart.

With its unique design of bottles the range is both practical and fun. It's the perfect lifestyle brand for small bathroom areas because you can stack the bottles and create your own mix of combinations. Have stacks of fun with this innovative range of body care!

Available in 7 ranges:

LILY • SPICY • EXOTIC • PEONY • POPPY • BLOSSOM • FRUITY

**BLUE - LILY** 

TOP NOTE

fruity green

MIDDLE NOTE

floral

BASE NOTE