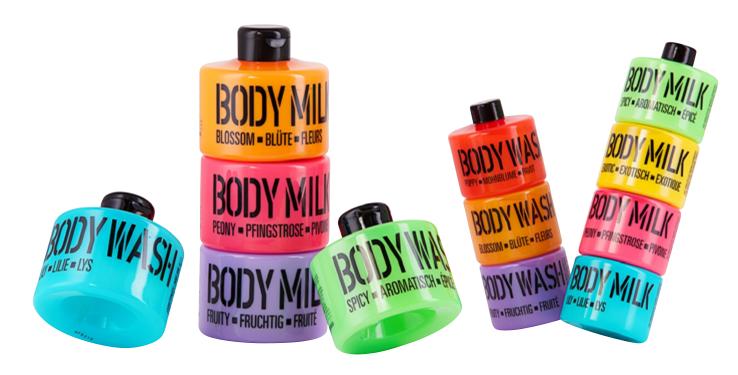

Available in 7 ranges:

LILY • SPICY • EXOTIC • PEONY • POPPY • BLOSSOM • FRUITY

**BLUE - LILY** 

TOP NOTE

fruity green

MIDDLE NOTE

floral

BASE NOTE

# colour blue lime yellow pink purple

contents 300 ml 300 ml 300 ml 300 ml 300 ml

fragrance
lily
spicy
exotic
peony
fruity

| art. no. |  |
|----------|--|
| 2701408  |  |
| 2701409  |  |
| 2701410  |  |
| 2701411  |  |
| 2701414  |  |

description
body milk
body milk
body milk
body milk
body milk
body milk

| colour |  |
|--------|--|
| blue   |  |
| lime   |  |
| yellow |  |
| pink   |  |
| purple |  |

| contents |
|----------|
| 300 ml   |
|          |